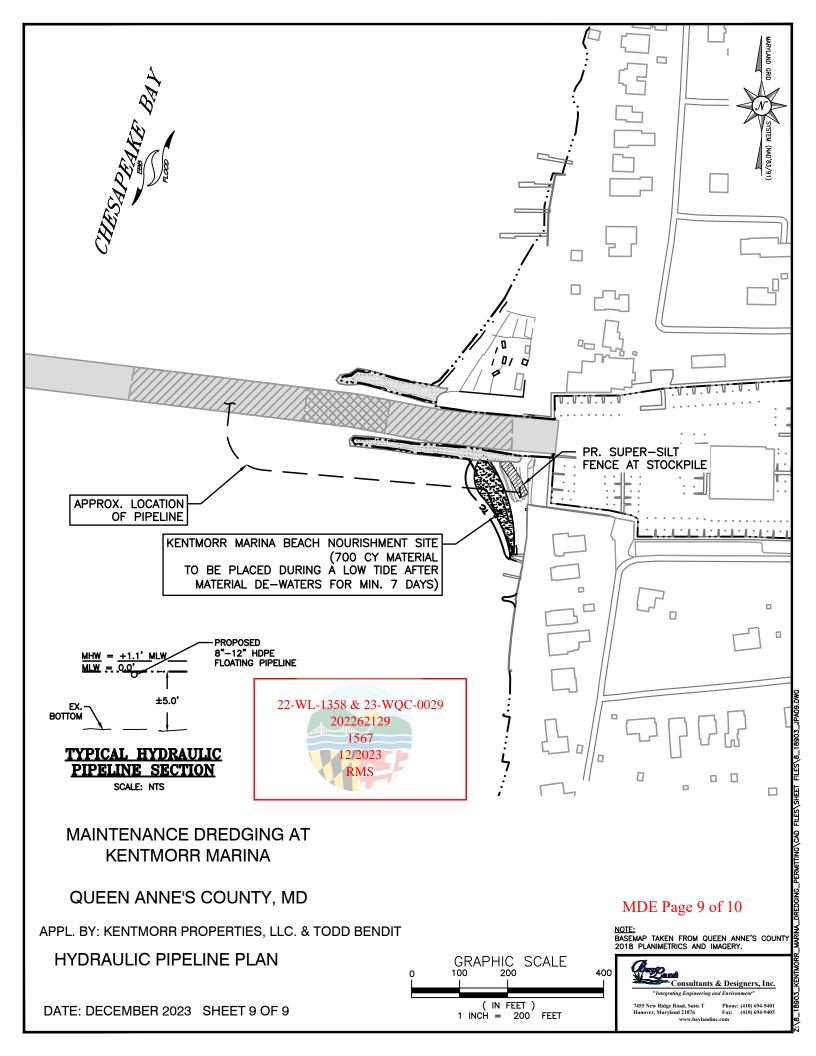

## MAINTENANCE DREDGING AT KENTMORR MARINA

QUEEN ANNE'S COUNTY, MD

APPL. BY: KENTMORR PROPERTIES, LLC. & TODD BENDIT

**CHANNEL PLAN** 

DATE: DECEMBER 2023 SHEET 5 OF 9

MDE Page 5 of 10

NOTE:
BASEMAP TAKEN FROM QUEEN ANNE'S COUNTY
2018 PLANIMETRICS AND IMAGERY.