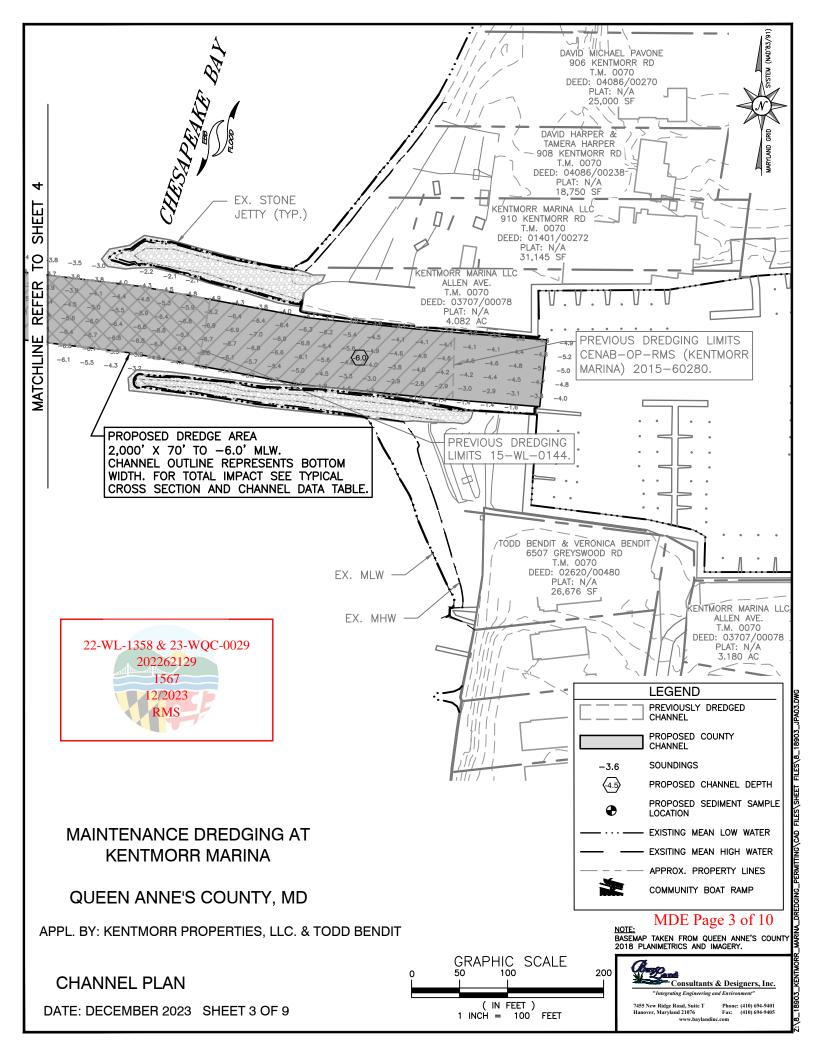

## NOTES:

- BASEMAP COMPILED FROM QUEEN ANNE'S COUNTY 2018 PLANIMETRICS AND IMAGERY.
- 2. TIDAL RANGE IS 0.8 FEET.
- 3. BATHYMETRY FROM BAYLAND SURVEY DATED NOVEMBER 22, 2022.
- 4. SOUNDINGS ARE IN FEET AND REFER TO MLW.
- 5. THE KENTMORR MARINA CHANNEL PROPOSED FOR MAINTENANCE DREDGING WAS PREVIOUSLY PERMITTED UNDER 15-WL-0144 CENAB-OP-RMS (KENTMORR MARINA) 2015-60280.
- 6. THESE ARE PERMIT DRAWINGS ONLY. DESIGN DRAWINGS WILL BE PREPARED SEPARATELY.