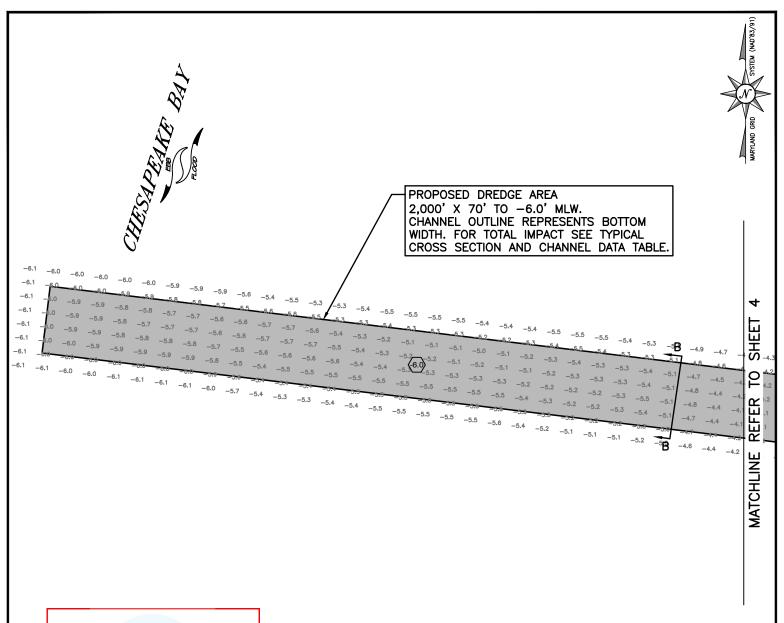

GRAPHIC SCALE
0 50 100 200
( IN FEET )
1 INCH = 100 FEET

**CHANNEL PLAN** 

DATE: DECEMBER 2023 SHEET 4 OF 9

BASEMAP TAKEN FROM QUEEN ANNE'S COUNTY 2018 PLANIMETRICS AND IMAGERY.

7455 New Ridge Road, Suite T Phone: (410) 694-94 Hanover, Maryland 21076 Fax: (410) 694-94 www.baylandinc.com

22-WL-1358 & 23-WQC-0029 202262129 1567 12/2023 RMS

## MAINTENANCE DREDGING AT KENTMORR MARINA

QUEEN ANNE'S COUNTY, MD

APPL. BY: KENTMORR PROPERTIES, LLC. & TODD BENDIT

**CHANNEL PLAN** 

DATE: DECEMBER 2023 SHEET 5 OF 9

MDE Page 5 of 10

NOTE:
BASEMAP TAKEN FROM QUEEN ANNE'S COUNTY
2018 PLANIMETRICS AND IMAGERY.

## NOTES:

- BASEMAP COMPILED FROM QUEEN ANNE'S COUNTY 2018 PLANIMETRICS AND IMAGERY.
- 2. TIDAL RANGE IS 0.8 FEET.
- 3. BATHYMETRY FROM BAYLAND SURVEY DATED NOVEMBER 22, 2022.
- 4. SOUNDINGS ARE IN FEET AND REFER TO MLW.
- 5. THE KENTMORR MARINA CHANNEL PROPOSED FOR MAINTENANCE DREDGING WAS PREVIOUSLY PERMITTED UNDER 15-WL-0144 CENAB-OP-RMS (KENTMORR MARINA) 2015-60280.
- 6. THESE ARE PERMIT DRAWINGS ONLY. DESIGN DRAWINGS WILL BE PREPARED SEPARATELY.