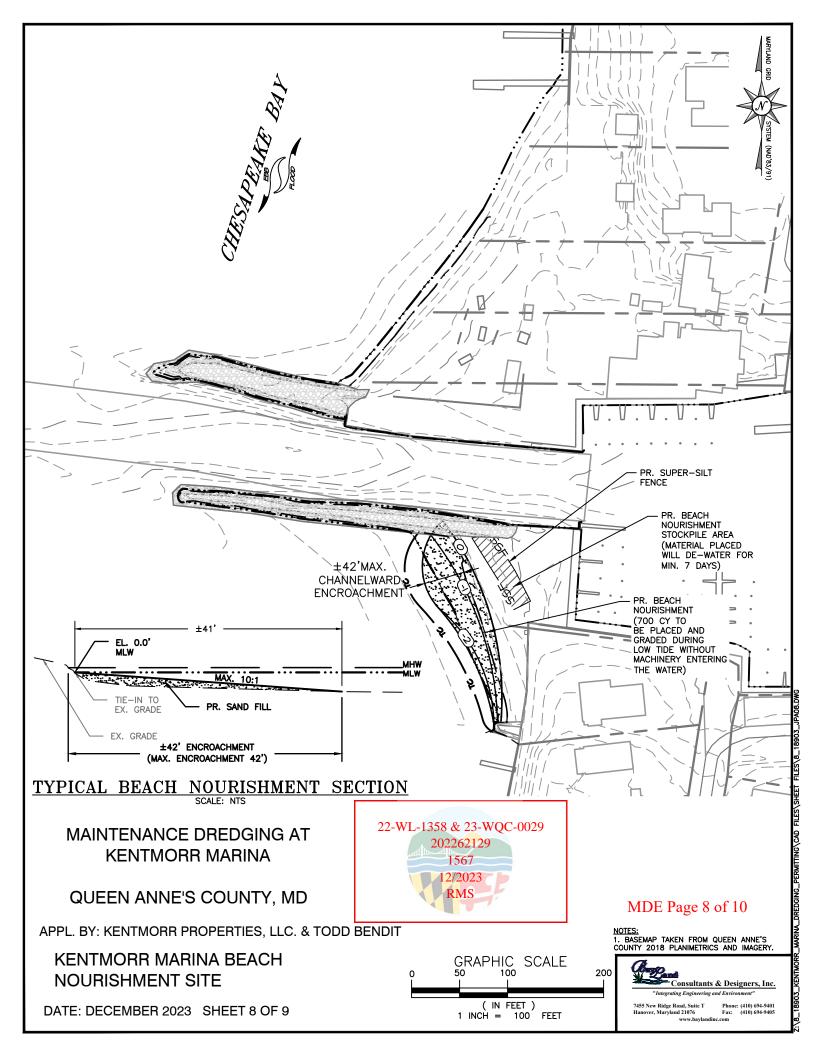

| 0 SF = 0.00 AC       |

## NOTES:

- BASEMAP COMPILED FROM QUEEN ANNE'S COUNTY 2018 PLANIMETRICS AND IMAGERY.
- 2. TIDAL RANGE IS 0.8 FEET.
- 3. BATHYMETRY FROM BAYLAND SURVEY DATED NOVEMBER 22, 2022.
- 4. SOUNDINGS ARE IN FEET AND REFER TO MLW.
- 5. THE KENTMORR MARINA CHANNEL PROPOSED FOR MAINTENANCE DREDGING WAS PREVIOUSLY PERMITTED UNDER 15-WL-0144 CENAB-OP-RMS (KENTMORR MARINA) 2015-60280.
- 6. THESE ARE PERMIT DRAWINGS ONLY. DESIGN DRAWINGS WILL BE PREPARED SEPARATELY.



MAINTENANCE DREDGING AT KENTMORR MARINA

QUEEN ANNE'S COUNTY, MD

APPL. BY: KENTMORR PROPERTIES, LLC. & TODD BENDIT

**CHANNEL DETAILS** 

DATE: DECEMBER 2023 SHEET 7 OF 9

MDE Page 7 of 10



7455 New Ridge Road, Suite T Phone: (410) 694-9401 Hanover, Maryland 21076 Fax: (410) 694-9405 www.baylandinc.com





**Grading Permit No.: 2019349 AAACD No.: 2022-0185**