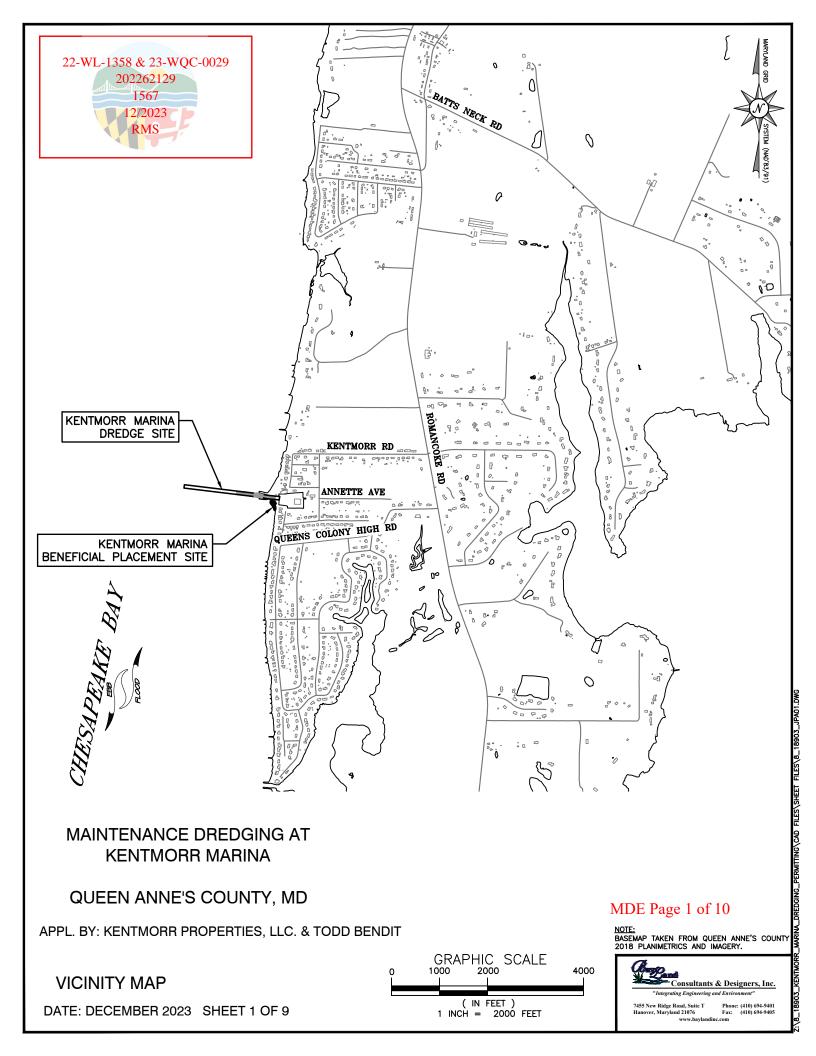

GRAPHIC SCALE
0 50 100 200
( IN FEET )
1 INCH = 100 FEET

**CHANNEL PLAN** 

DATE: DECEMBER 2023 SHEET 4 OF 9

BASEMAP TAKEN FROM QUEEN ANNE'S COUNTY 2018 PLANIMETRICS AND IMAGERY.



7455 New Ridge Road, Suite T Phone: (410) 694-94 Hanover, Maryland 21076 Fax: (410) 694-94 www.baylandinc.com



22-WL-1358 & 23-WQC-0029 202262129 1567 12/2023 RMS

## MAINTENANCE DREDGING AT KENTMORR MARINA

QUEEN ANNE'S COUNTY, MD

APPL. BY: KENTMORR PROPERTIES, LLC. & TODD BENDIT

**CHANNEL PLAN** 

DATE: DECEMBER 2023 SHEET 5 OF 9



MDE Page 5 of 10

NOTE:
BASEMAP TAKEN FROM QUEEN ANNE'S COUNTY
2018 PLANIMETRICS AND IMAGERY.



7455 New Ridge Road, Suite T Phone: (410) 694-9401 Hanover, Maryland 21076 Fax: (410) 694-9405 www.baylandinc.com

WIDTH OF IMPACT 76' 0 0 -1 -2 -2 EX. GRADE -3 -3 PROP.