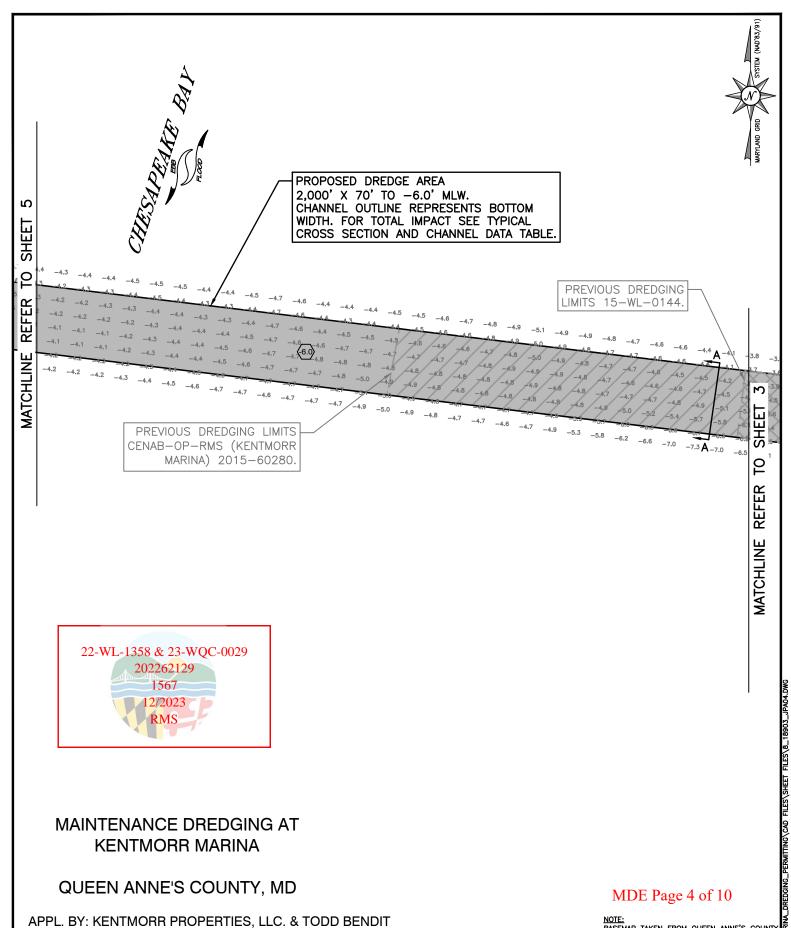

## NOTES:

- BASEMAP COMPILED FROM QUEEN ANNE'S COUNTY 2018 PLANIMETRICS AND IMAGERY.
- 2. TIDAL RANGE IS 0.8 FEET.
- 3. BATHYMETRY FROM BAYLAND SURVEY DATED NOVEMBER 22, 2022.
- 4. SOUNDINGS ARE IN FEET AND REFER TO MLW.
- 5. THE KENTMORR MARINA CHANNEL PROPOSED FOR MAINTENANCE DREDGING WAS PREVIOUSLY PERMITTED UNDER 15-WL-0144 CENAB-OP-RMS (KENTMORR MARINA) 2015-60280.
- 6. THESE ARE PERMIT DRAWINGS ONLY. DESIGN DRAWINGS WILL BE PREPARED SEPARATELY.