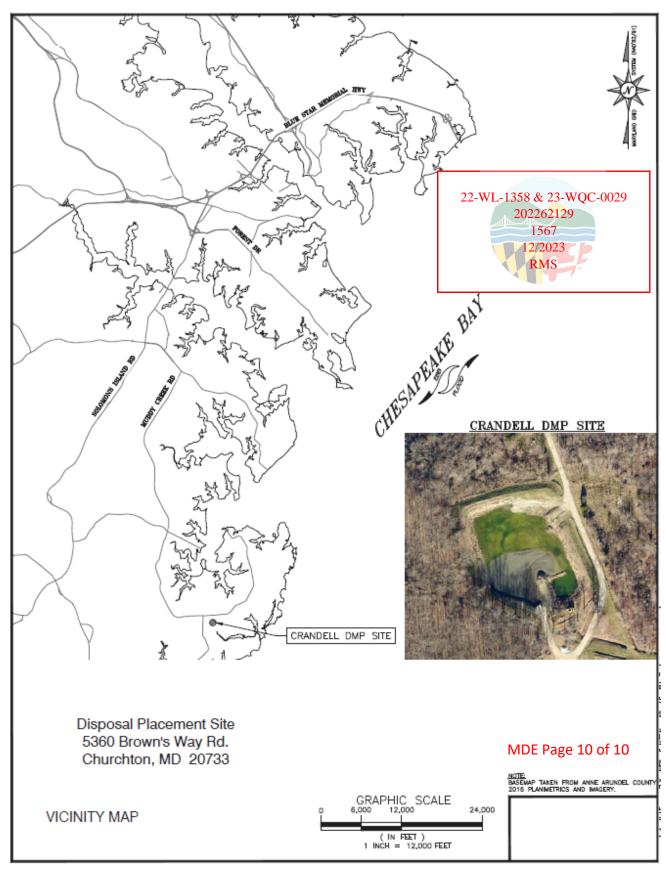

LED FROM QUEEN ANNE'S COUNTY 2018 PLANIMETRICS AND IMAGERY.
- 2. TIDAL RANGE IS 0.8 FEET.
- 3. BATHYMETRY FROM BAYLAND SURVEY DATED NOVEMBER 22, 2022.
- 4. SOUNDINGS ARE IN FEET AND REFER TO MLW.
- 5. THE KENTMORR MARINA CHANNEL PROPOSED FOR MAINTENANCE DREDGING WAS PREVIOUSLY PERMITTED UNDER 15-WL-0144 CENAB-OP-RMS (KENTMORR MARINA) 2015-60280.
- 6. THESE ARE PERMIT DRAWINGS ONLY. DESIGN DRAWINGS WILL BE PREPARED SEPARATELY.



MAINTENANCE DREDGING AT KENTMORR MARINA

QUEEN ANNE'S COUNTY, MD

APPL. BY: KENTMORR PROPERTIES, LLC. & TODD BENDIT

**CHANNEL DETAILS** 

DATE: DECEMBER 2023 SHEET 7 OF 9

MDE Page 7 of 10



7455 New Ridge Road, Suite T Phone: (410) 694-9401 Hanover, Maryland 21076 Fax: (410) 694-9405 www.baylandinc.com





**Grading Permit No.: 2019349 AAACD No.: 2022-0185**